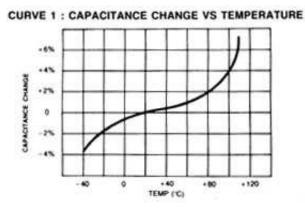

### **Temperature Characteristic Curves**

CURVE 2 : LOSS FACTOR (TAN &) VS TEMPERATURE