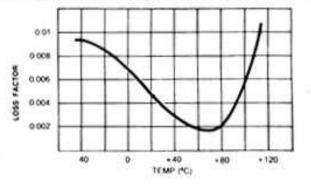

### **Temperature Characteristic Curves**

CURVE 2 : LOSS FACTOR (TAN &) VS TEMPERATURE