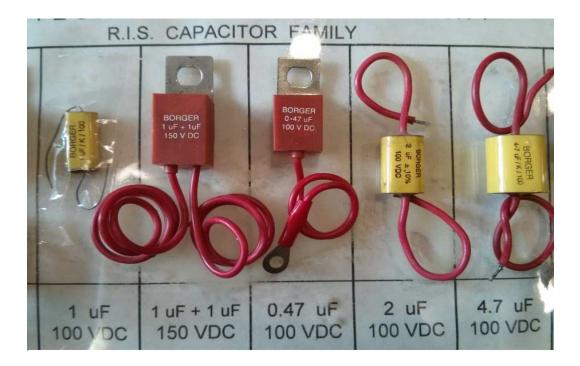

### **RIS - Auto Noise Suppresor Capacitor**

| : Auto Noise Supressor                                                                          |
|-------------------------------------------------------------------------------------------------|
| : RIS Series                                                                                    |
| : Axial or Plastic Case (with Earthing terminal)                                                |
| : Ring Terminal or plain wire or axial tinned copper leads                                      |
| : Standard tinned copper multistrand PVC insulated 90mm long Black                              |
| (2.5mm dia) wire ; or tinned copper lead wires                                                  |
| : Epoxy topping                                                                                 |
| : El-Ci-Ar Logo (or Borger Logo) , Capacitance Value, Voltage, Tolerance                        |
|                                                                                                 |
|                                                                                                 |
|                                                                                                 |
| : 0.1uF to 10uF within 10% tolerance                                                            |
| : 0.1uF to 10uF within 10% tolerance<br>: 100VDC, 250VDC, 400VDC                                |
|                                                                                                 |
| : 100VDC, 250VDC, 400VDC                                                                        |
| : 100VDC, 250VDC, 400VDC<br>: Polyester Film                                                    |
| : 100VDC, 250VDC, 400VDC<br>: Polyester Film<br>: Vacuum Deposited Aluminium                    |
| : 100VDC, 250VDC, 400VDC<br>: Polyester Film<br>: Vacuum Deposited Aluminium<br>: Non Inductive |
|                                                                                                 |

#### Usage

Temperature Range

RIS Metallized Film capacitors have small size and are built for durability in strenous auto electrical applications. They possess great self healing capabilities and RIS metallized polyester capacitors are made to customers requirements in different constructional designs. From simple axial lead wire (wrap and fill type) meant for general purpose applications to specially designed earthed terminals plus flexible leads (with or with out lugs) typical of use as noise suppressor in auto electricals