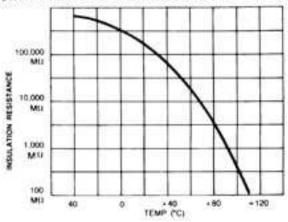

# : Minimum 25,000 M $\Omega$ at 100V for 1 minute at 25°C : -40 °C to 100 °C

### **Temperature Characteristic Curves**

CURVE 2 : LOSS FACTOR (TAN &) VS TEMPERATURE